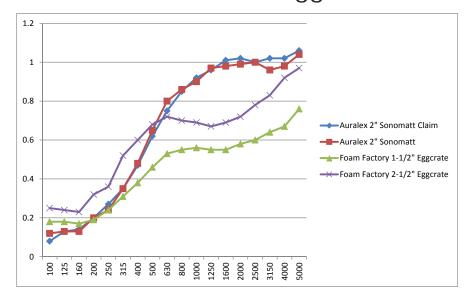

### Eggcrate Foam

Eggcrate acoustic foam is great for people who want a product with great sound-deadening qualities at a budget-conscious price. Eggcrate foam's style keeps its price low, yet still allows it to absorb sound very well.

| 1-1/2 Inch Eggcrate Foam | 6 |
|--------------------------|---|
| 1-1/2 Inch Eggcrate Foam | 6 |

### 1-1/2 and 2-1/2 Inch Eggcrate Foam