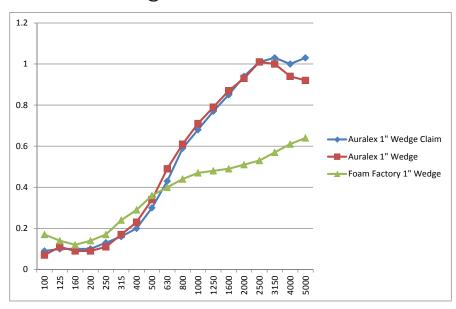

ly different performance characteristics than other cuts, with its greater surface area.

| 2 Inch Pyramid | 3 |
|----------------|---|
| 4 Inch Pyramid | 3 |

#### Bass and Broadband Absorbers

These bass traps work in rooms of any size and work great as general sound absorbers.

| Corner Bass Absorbers      | 4 |
|----------------------------|---|
| Male Broadband Absorbers   | 5 |
| Female Broadband Absorbers | 5 |

### Eggcrate Foam

Eggcrate acoustic foam is great for people who want a product with great sound-deadening qualities at a budget-conscious price. Eggcrate foam's style keeps its price low, yet still allows it to absorb sound very well.

| 1-1/2 Inch Eggcrate Foam | 6 |
|--------------------------|---|
| 1-1/2 Inch Eggcrate Foam | 6 |



# Wedge Foam

### 1 Inch Wedge Foam



## 2 Inch Wedge Foam



Foam Factory ...



# Wedge Foam

### 3 Inch Wedge Foam



## 4 Inch Wedge Foam





# Pyramid Foam

### 2 Inch Pyramid Foam



### 4 Inch Pyramid Foam





# **Bass Absorbers**

### Corner Bass Absorbers







# **Broadband Absorbers**

### Male Broadband Absorbers



#### Female Broadband Absorbers





# Eggcrate Foam

### 1-1/2 and 2-1/2 Inch Eggcrate Foam