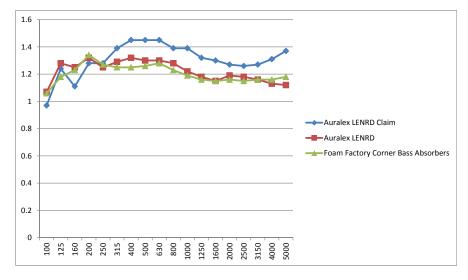

size and work great as general sound absorbers.

| Corner Bass Absorbers      | 4 |
|----------------------------|---|
| Male Broadband Absorbers   | 5 |
| Female Broadband Absorbers | 5 |

### Eggcrate Foam

Eggcrate acoustic foam is great for people who want a product with great sound-deadening qualities at a budget-conscious price. Eggcrate foam's style keeps its price low, yet still allows it to absorb sound very well.

| 1-1/2 Inch Eggcrate Foam | 6 |
|--------------------------|---|
| 1-1/2 Inch Eggcrate Foam | 6 |



# Wedge Foam

### 1 Inch Wedge Foam



## 2 Inch Wedge Foam



Foam Factory ...



# Wedge Foam

### 3 Inch Wedge Foam



## 4 Inch Wedge Foam





# Pyramid Foam

### 2 Inch Pyramid Foam



### 4 Inch Pyramid Foam





# **Bass Absorbers**

### Corner Bass Absorbers







# **Broadband Absorbers**

### Male Broadband Absorbers



#### Female Broadband Absorbers





# Eggcrate Foam

### 1-1/2 and 2-1/2 Inch Eggcrate Foam