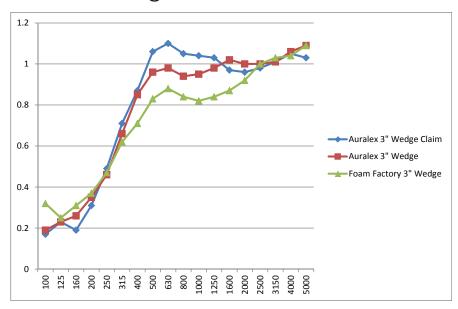

area.

| 2 Inch Pyramid | 3 |
|----------------|---|
| 4 Inch Pyramid | 3 |

#### Bass and Broadband Absorbers

These bass traps work in rooms of any size and work great as general sound absorbers.

| Corner Bass Absorbers      | 4 |
|----------------------------|---|
| Male Broadband Absorbers   | 5 |
| Female Broadband Absorbers | 5 |

### Eggcrate Foam

Eggcrate acoustic foam is great for people who want a product with great sound-deadening qualities at a budget-conscious price. Eggcrate foam's style keeps its price low, yet still allows it to absorb sound very well.

| 1-1/2 Inch Eggcrate Foam | 6 |
|--------------------------|---|
| 1-1/2 Inch Eggcrate Foam | 6 |



# Wedge Foam

### 1 Inch Wedge Foam



## 2 Inch Wedge Foam



Foam Factory ...



# Wedge Foam

### 3 Inch Wedge Foam



## 4 Inch Wedge Foam





# Pyramid Foam

### 2 Inch Pyramid Foam



### 4 Inch Pyramid Foam





# **Bass Absorbers**

### Corner Bass Absorbers







# **Broadband Absorbers**

### Male Broadband Absorbers



#### Female Broadband Absorbers





# Eggcrate Foam

### 1-1/2 and 2-1/2 Inch Eggcrate Foam