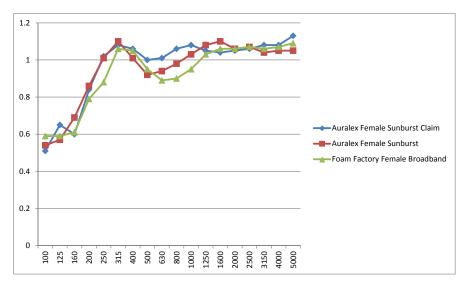

#### Bass and Broadband Absorbers

These bass traps work in rooms of any size and work great as general sound absorbers.

| Corner Bass Absorbers      | 4 |
|----------------------------|---|
| Male Broadband Absorbers   | 5 |
| Female Broadband Absorbers | 5 |

#### Female Broadband Absorbers