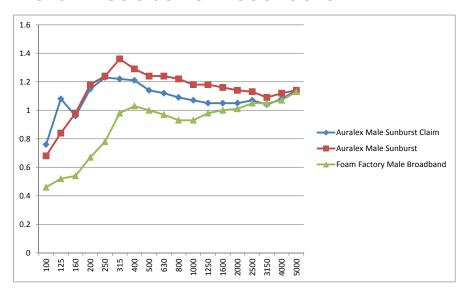

#### Bass and Broadband Absorbers

These bass traps work in rooms of any size and work great as general sound absorbers.

| Corner Bass Absorbers      | 4 |
|----------------------------|---|
| Male Broadband Absorbers   | 5 |
| Female Broadband Absorbers | 5 |

### Male Broadband Absorbers