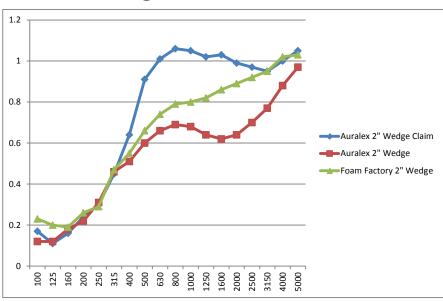

characteristics than other cuts, with its greater surface area.

| 2 Inch Pyramid | 3 |
|----------------|---|
| 4 Inch Pyramid | 3 |

#### Bass and Broadband Absorbers

These bass traps work in rooms of any size and work great as general sound absorbers.

| Corner Bass Absorbers      | 4 |
|----------------------------|---|
| Male Broadband Absorbers   | 5 |
| Female Broadband Absorbers | 5 |

### Eggcrate Foam

Eggcrate acoustic foam is great for people who want a product with great sound-deadening qualities at a budget-conscious price. Eggcrate foam's style keeps its price low, yet still allows it to absorb sound very well.

| 1-1/2 Inch Eggcrate Foam | 6 |
|--------------------------|---|
| 1-1/2 Inch Eggcrate Foam | 6 |



# Wedge Foam

### 1 Inch Wedge Foam



## 2 Inch Wedge Foam



Foam Factory ...



# Wedge Foam

### 3 Inch Wedge Foam



## 4 Inch Wedge Foam





# Pyramid Foam

### 2 Inch Pyramid Foam



### 4 Inch Pyramid Foam





# **Bass Absorbers**

### Corner Bass Absorbers







# **Broadband Absorbers**

### Male Broadband Absorbers



#### Female Broadband Absorbers





# Eggcrate Foam

### 1-1/2 and 2-1/2 Inch Eggcrate Foam