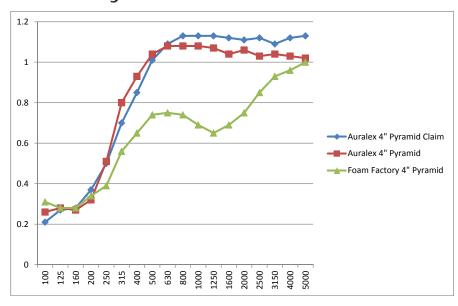

band Absorbers

These bass traps work in rooms of any size and work great as general sound absorbers.

| Corner Bass Absorbers      | 4 |
|----------------------------|---|
| Male Broadband Absorbers   | 5 |
| Female Broadband Absorbers | 5 |

### Eggcrate Foam

Eggcrate acoustic foam is great for people who want a product with great sound-deadening qualities at a budget-conscious price. Eggcrate foam's style keeps its price low, yet still allows it to absorb sound very well.

| 1-1/2 Inch Eggcrate Foam | 6 |
|--------------------------|---|
| 1-1/2 Inch Eggcrate Foam | 6 |



# Wedge Foam

### 1 Inch Wedge Foam



## 2 Inch Wedge Foam



Foam Factory ...



# Wedge Foam

### 3 Inch Wedge Foam



## 4 Inch Wedge Foam





# Pyramid Foam

### 2 Inch Pyramid Foam



### 4 Inch Pyramid Foam





# **Bass Absorbers**

### Corner Bass Absorbers







# **Broadband Absorbers**

### Male Broadband Absorbers



#### Female Broadband Absorbers





# Eggcrate Foam

### 1-1/2 and 2-1/2 Inch Eggcrate Foam