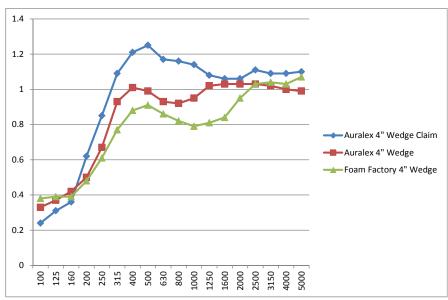

| 3 |
|----------------|---|
| 4 Inch Pyramid | 3 |

#### Bass and Broadband Absorbers

These bass traps work in rooms of any size and work great as general sound absorbers.

| Corner Bass Absorbers      | 4 |
|----------------------------|---|
| Male Broadband Absorbers   | 5 |
| Female Broadband Absorbers | 5 |

### Eggcrate Foam

Eggcrate acoustic foam is great for people who want a product with great sound-deadening qualities at a budget-conscious price. Eggcrate foam's style keeps its price low, yet still allows it to absorb sound very well.

| 1-1/2 Inch Eggcrate Foam | 6 |
|--------------------------|---|
| 1-1/2 Inch Eggcrate Foam | 6 |



# Wedge Foam

### 1 Inch Wedge Foam



## 2 Inch Wedge Foam



Foam Factory ...



# Wedge Foam

### 3 Inch Wedge Foam



## 4 Inch Wedge Foam





# Pyramid Foam

### 2 Inch Pyramid Foam



### 4 Inch Pyramid Foam





# **Bass Absorbers**

### Corner Bass Absorbers







# **Broadband Absorbers**

### Male Broadband Absorbers



#### Female Broadband Absorbers





# Eggcrate Foam

### 1-1/2 and 2-1/2 Inch Eggcrate Foam