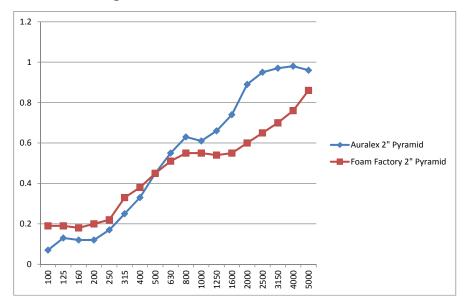

| 3 |

#### Bass and Broadband Absorbers

These bass traps work in rooms of any size and work great as general sound absorbers.

| Corner Bass Absorbers      | 4 |
|----------------------------|---|
| Male Broadband Absorbers   | 5 |
| Female Broadband Absorbers | 5 |

### Eggcrate Foam

Eggcrate acoustic foam is great for people who want a product with great sound-deadening qualities at a budget-conscious price. Eggcrate foam's style keeps its price low, yet still allows it to absorb sound very well.

| 1-1/2 Inch Eggcrate Foam | 6 |
|--------------------------|---|
| 1-1/2 Inch Eggcrate Foam | 6 |



# Wedge Foam

### 1 Inch Wedge Foam



## 2 Inch Wedge Foam



Foam Factory ...



# Wedge Foam

### 3 Inch Wedge Foam



## 4 Inch Wedge Foam





# Pyramid Foam

### 2 Inch Pyramid Foam



### 4 Inch Pyramid Foam





# **Bass Absorbers**

### Corner Bass Absorbers







# **Broadband Absorbers**

### Male Broadband Absorbers



#### Female Broadband Absorbers





# Eggcrate Foam

### 1-1/2 and 2-1/2 Inch Eggcrate Foam